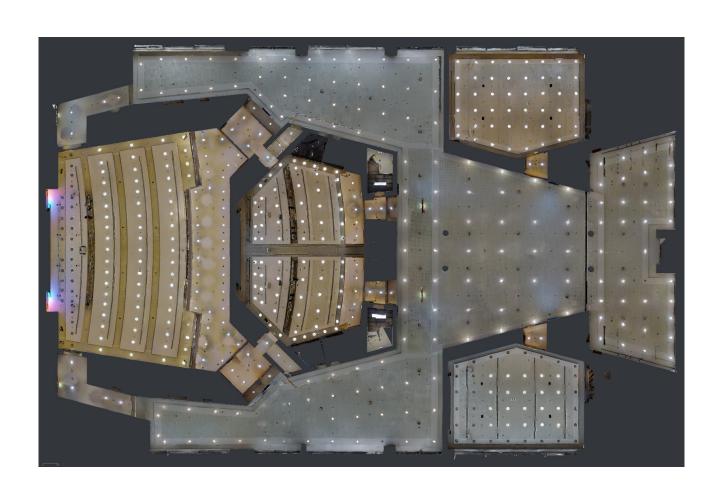

## Reflected Ceiling Plan

Reflected ceiling plan images are an orthogonal view up at the geometry of the ceiling from approximately 8 feet from the ground. This data comes from the geometry.

Download Image