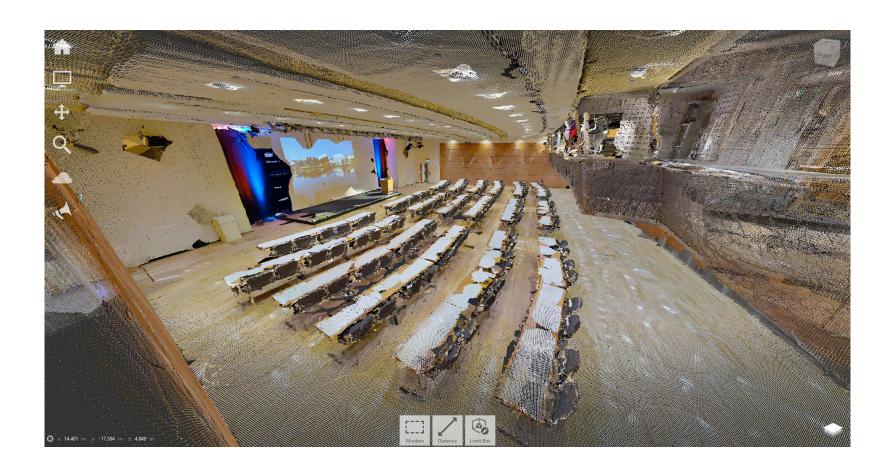

## **Point Cloud**

Each model has a colorized point cloud generated with it. This point cloud is already registered, so it can be brought directly into your CAD program.

**Download Point Cloud** 