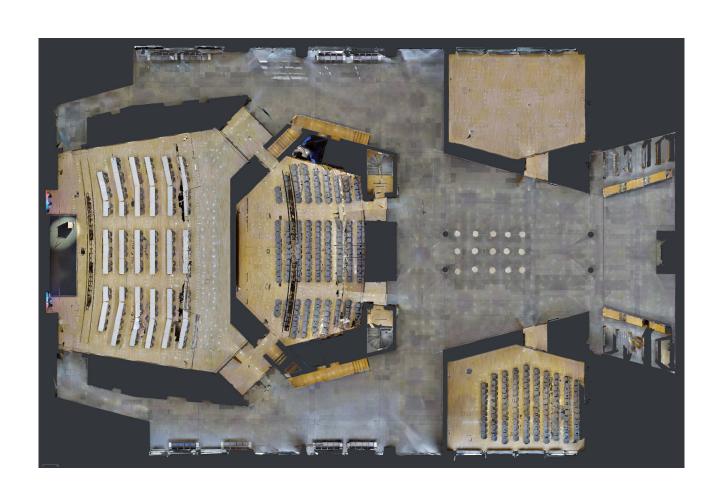

## High Res Floor Plan Image

High resolution floor plans are an orthogonal view down from about 6 feet in the air. It shows the floor and everything resting on the floor.

**Download Image** 